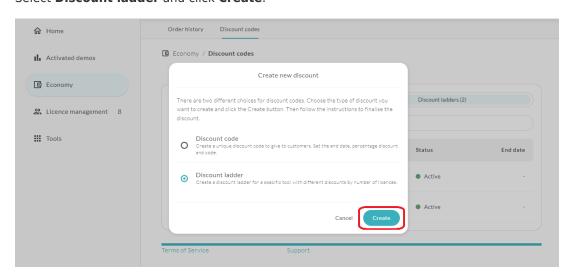

# Create discount ladder

Ulf Kronsell - 2023-07-03 - Discounts

#### Create discount ladder

Click Economy, then click Discount codes and New discount.



#### Select **Discount ladder** and click **Create**.



#### Step 1.

Search and select which organiser the discount ladder should be valid for. You can only choose an organiser you already have an existing relation to, either through existing licenses or demo usage. **NOTE!** If you select "All schools in Skolon", new organisers in Skolon that you establish a relation with will be added to the discount ladder. If you want to add a single customer (that you know is a Skolon platform user, but currently is not using your tools through Skolon), click **New customer** and add the name of the customer. A link

is created, this link can be sent to your contact at the new customer. When the customer have clicked the link they are connected to the discount ladder. When you have selected all the organisers that you want to include, click **Next**.