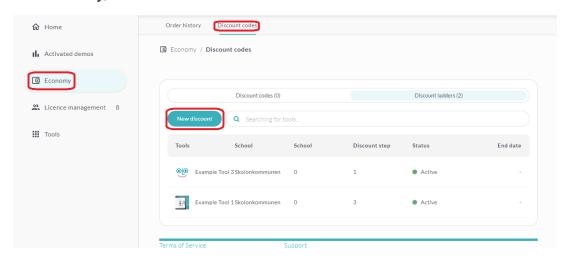

#### Create discount ladder

Click Economy, then click Discount codes and New discount.